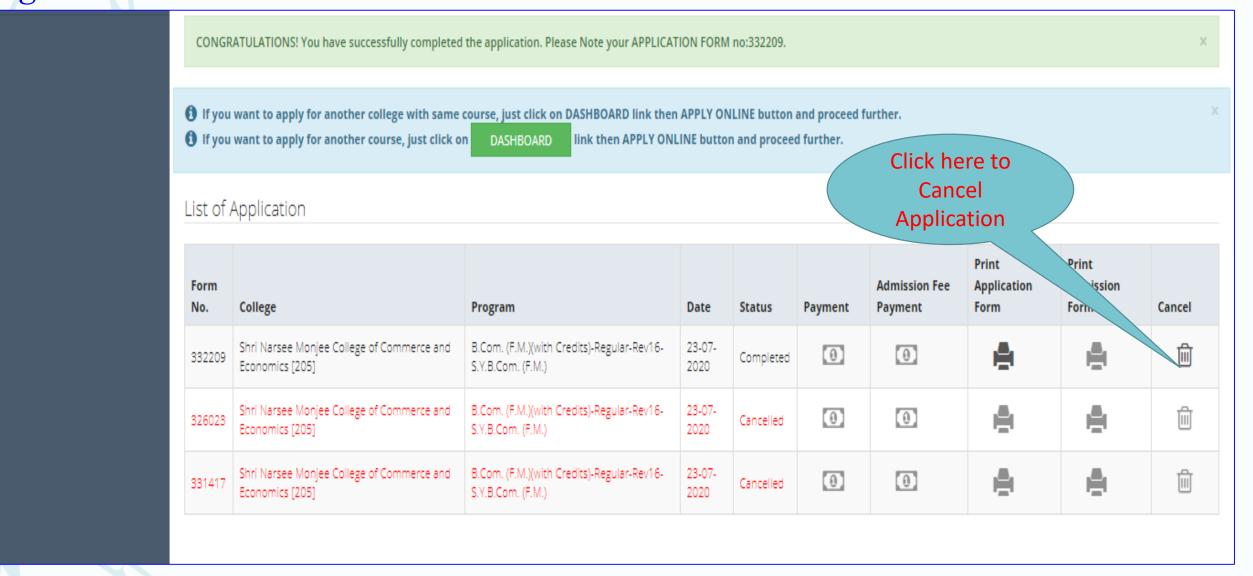

CONGRATULATIONS! You have successfully completed the application. Please Note your APPLICATION FORM no:339352.

- 1 If you want to apply for another college with same course, just click on DASHBOARD link then APPLY ONLINE button and proceed further.
- 1 If you want to apply for another course, just click on DASHBOARD link then APPLY ONLINE button and proceed further.

#### List of Application

| Form<br>No. | College                                                              | Program                                                                                                                       | Date               | Status    | Payment | Admission<br>Fee<br>Payment | Print<br>Application<br>Form | Print<br>Admission<br>Form | Cancel |
|-------------|----------------------------------------------------------------------|-------------------------------------------------------------------------------------------------------------------------------|--------------------|-----------|---------|-----------------------------|------------------------------|----------------------------|--------|
| 339352      | Parle Tilak<br>Vidyalaya<br>Associations<br>Sathaye College<br>[155] | B.A. Multimedia and Mass<br>Communication(with Credits)-<br>Regular-CBCS-F.Y. B.A. in<br>Multimedia and Mass<br>Communication | 23-<br>07-<br>2020 | Completed | 1       | 0                           |                              |                            | Û      |
| 326023      | Shri Narsee<br>Monjee College of<br>Commerce and<br>Economics [205]  | B.Com. (F.M.)(with Credits)-<br>Regular-Rev16-S.Y.B.Com. (F.M.)                                                               | 23-<br>07-<br>2020 | Cancelled | 0       | 0                           |                              |                            | Î      |