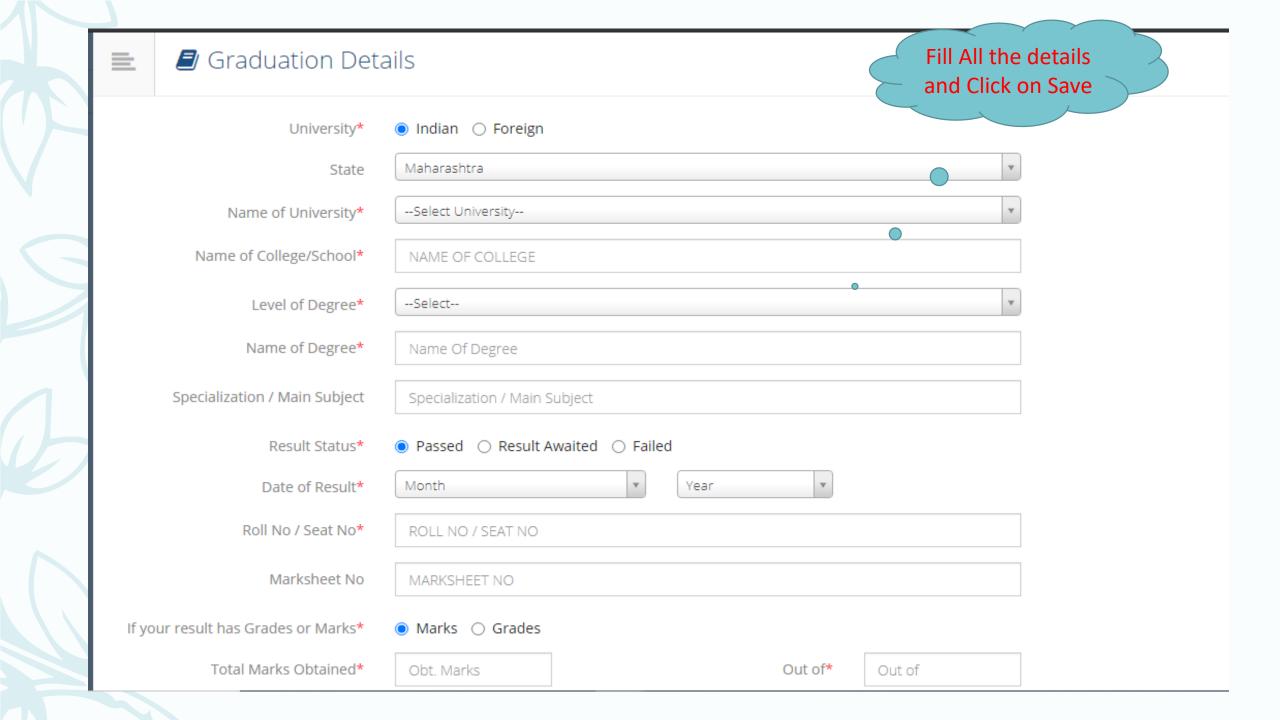

#### Education Details

#### **1** Click on Qualifications to fill details.

| Qualification   | Board/University | Faculty/College Name    | Passing Date | Marks/Out of | CGPA | Edit       | Delete |
|-----------------|------------------|-------------------------|--------------|--------------|------|------------|--------|
| SSC/Std 10th    |                  |                         |              |              |      |            |        |
| SSC/Std 10th    |                  |                         | June 2017    | 475 / 500    | -    | <b>SAN</b> | 0      |
| HSC/Std 12th    |                  |                         |              |              |      |            |        |
| HSC/Std 12th    |                  |                         | May 2019     | 480 / 500    | -    |            | 0      |
| Add Certificate | e                | Student can add         | d            |              |      |            |        |
| Add Diploma     |                  | Previous  Qualification |              |              |      |            |        |
| Add Graduate    | /Post Graduate   | Qualification           |              |              |      |            |        |