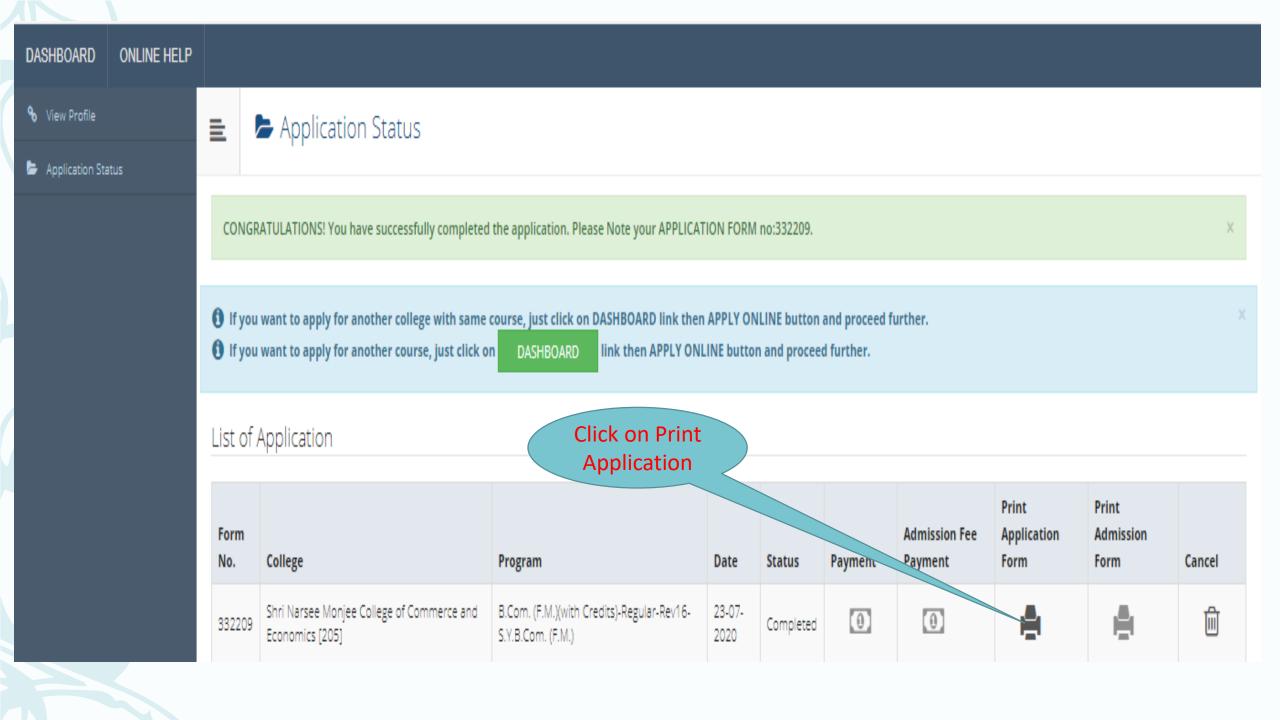

CONGRATULATIONS! You have successfully completed the application. Please Note your APPLICATION FORM no:339352.

- 1 If you want to apply for another college with same course, just click on DASHBOARD link then APPLY ONLINE button and proceed further.
- 1 If you want to apply for another course, just click on DASHBOARD link then APPLY ONLINE button and proceed further.

#### List of Application

| Form<br>No. | College                                                              | Program                                                                                                                       | Date               | Status    | Payment | Admission<br>Fee<br>Payment | Print<br>Application<br>Form | Print<br>Admission<br>Form | Cancel |
|-------------|----------------------------------------------------------------------|-------------------------------------------------------------------------------------------------------------------------------|--------------------|-----------|---------|-----------------------------|------------------------------|----------------------------|--------|
| 339352      | Parle Tilak<br>Vidyalaya<br>Associations<br>Sathaye College<br>[155] | B.A. Multimedia and Mass<br>Communication(with Credits)-<br>Regular-CBCS-F.Y. B.A. in<br>Multimedia and Mass<br>Communication | 23-<br>07-<br>2020 | Completed | 1       | 0                           |                              |                            | Û      |
| 326023      | Shri Narsee<br>Monjee College of<br>Commerce and<br>Economics [205]  | B.Com. (F.M.)(with Credits)-<br>Regular-Rev16-S.Y.B.Com. (F.M.)                                                               | 23-<br>07-<br>2020 | Cancelled | 0       | 0                           |                              |                            | Î      |