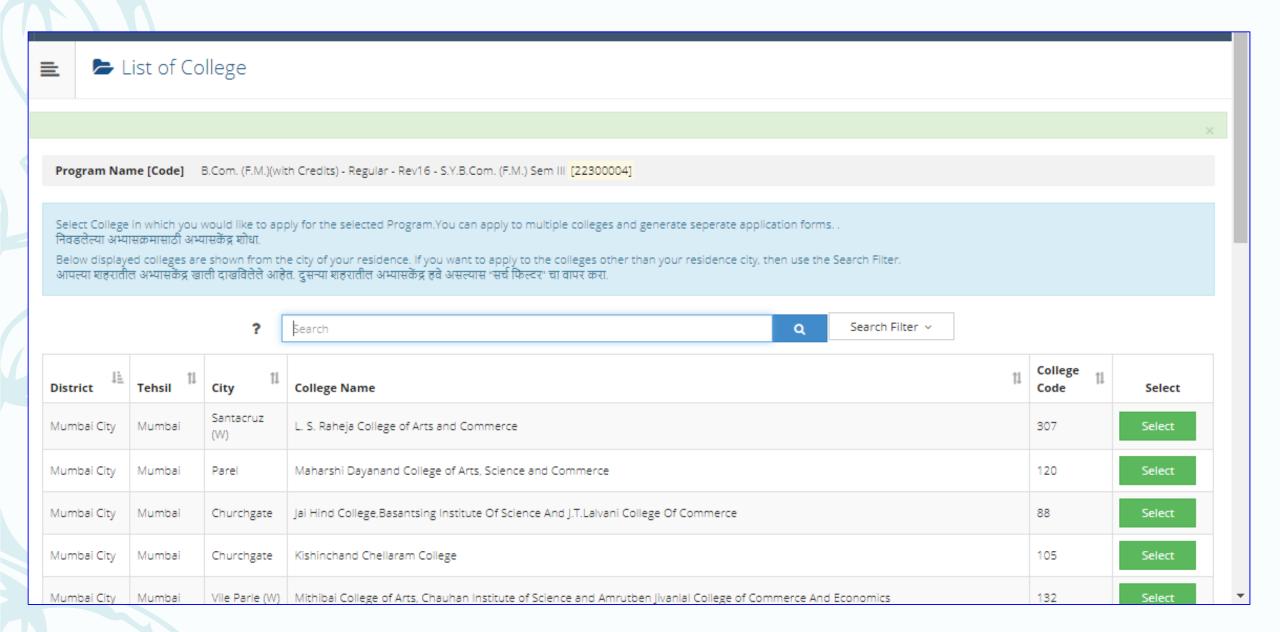

#### After clicking on OK button, Select the College to be Transfer.

#### Please select Course Details:

| 🖿 🗁 Course Selection / विषय व शिकण्याचे माध्यम निवडा.                                                                                                                                                                                                                                                                                                                                                                                                                                                                                                            |
|------------------------------------------------------------------------------------------------------------------------------------------------------------------------------------------------------------------------------------------------------------------------------------------------------------------------------------------------------------------------------------------------------------------------------------------------------------------------------------------------------------------------------------------------------------------|
| Program Name [Code] B.Com. (F.M.)(with Credits) - Regular - Rev16 - S.Y.B.Com. (F.M.) Sem III  College Name [Code] Shri Narsee Monjee College of Commerce and Economics 205                                                                                                                                                                                                                                                                                                                                                                                      |
| Medium of Instruction O Marathi  English                                                                                                                                                                                                                                                                                                                                                                                                                                                                                                                         |
| Minimum 7 Course(s) & Maximum 7 Course(s) should be Selected                                                                                                                                                                                                                                                                                                                                                                                                                                                                                                     |
| Ability Enhancement Courses Minimum: 2 [If Applicable]  Ability Enhancement Compulsory Course A  Select Minimum: 1 [If Applicable]  [ UFMFSIII.6 ] Business Law I  Ability Enhancement Compulsory Course B  Select Minimum: 1 Maximum: 1 [If Applicable]  [ UFMFSIII.7.1 ] Foundation Course in Financial Markets FC III- Money Market  [ UFMFSIII.7.2 ] Foundation Course-Contemporary Issues - III  [ UFMFSIII.7.3 ] Foundation course in NSS III  [ UFMFSIII.7.4 ] Foundation Course in NCC III  [ UFMFSIII.7.5 ] Foundation Course in Physical Education III |
| Core Courses Minimum:2 Maximum: 2 [If Applicable]                                                                                                                                                                                                                                                                                                                                                                                                                                                                                                                |

Courses saved successfully!

Program Name [Code] B.Com. (F.M.)(with Credits) - Regular - Rev16 - S.Y.B.Com. (F.M.) Sem III [22300004]

College Name [Code] Shri Narsee Monjee College of Commerce and Economics 205