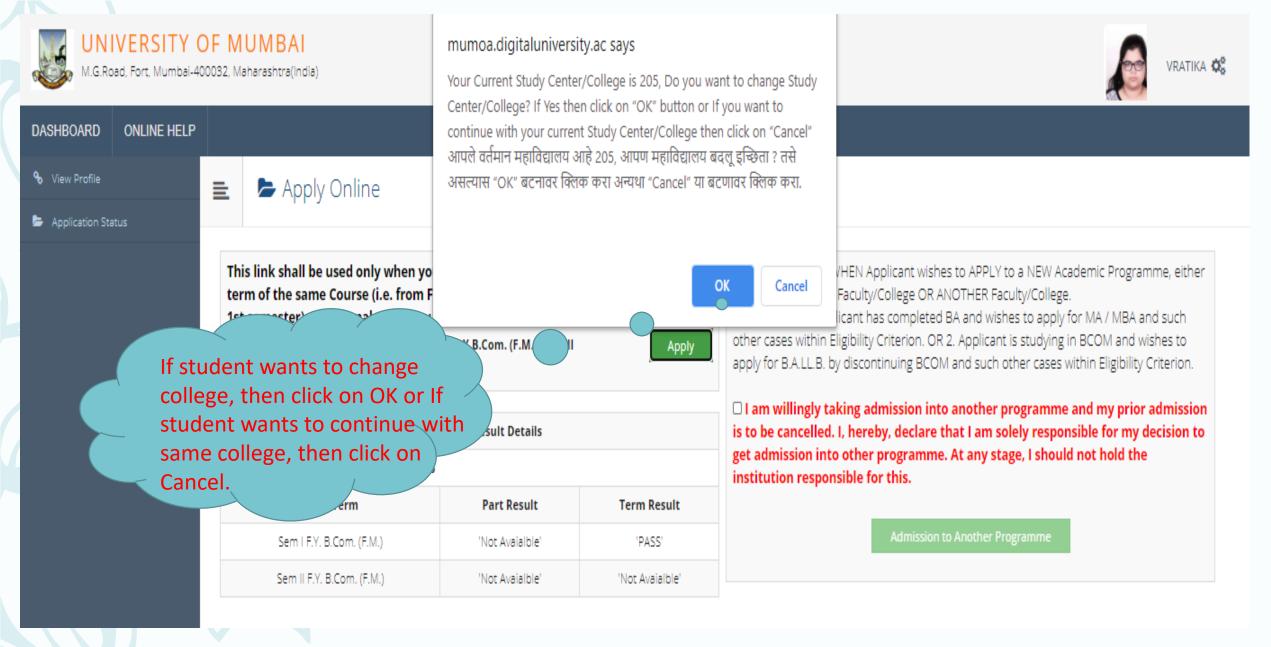

## To Apply from First Year to Second Year OR from Second Year to Third Year

This link shall be used only when you are seeking admission in higher Course part/ term of the same Course (i.e. from First Year BA – 1st semester to Second Year BA – 1st semester). Please make sure you want to do the same.

B.Com. (F.M.)(with Credits) - Regular - Rev16 - S.Y.B.Com. (F.M.) Sem III

Apply

#### Click Here for Apply

| Previ | ous ' | Term | Result | Details |
|-------|-------|------|--------|---------|

B.Com. (F.M.)(with Credits)-Regular-Rev16

| Part - Term               | Part Result     | Term Result     |  |  |
|---------------------------|-----------------|-----------------|--|--|
| Sem I F.Y. B.Com. (F.M.)  | 'Not Avaialble' | 'PASS'          |  |  |
| Sem II F.Y. B.Com. (F.M.) | 'Not Avaialble' | 'Not Avaialble' |  |  |

Use this link ONLY WHEN Applicant wishes to APPLY to a NEW Academic Programme, either under the EXISTING Faculty/College OR ANOTHER Faculty/College.

For example: 1. Applicant has completed BA and wishes to apply for MA / MBA and such other cases within Eligibility Criterion. OR 2. Applicant is studying in BCOM and wishes to apply for B.A.LL.B. by discontinuing BCOM and such other cases within Eligibility Criterion.

☐ I am willingly taking admission into another programme and my prior admission is to be cancelled. I, hereby, declare that I am solely responsible for my decision to get admission into other programme. At any stage, I should not hold the institution responsible for this.

Admission to Another Programme

**Note:** If student wants to Change the College then Online Transfer Certificate from Current College is Mandatory to Confirm Admission in Other College.